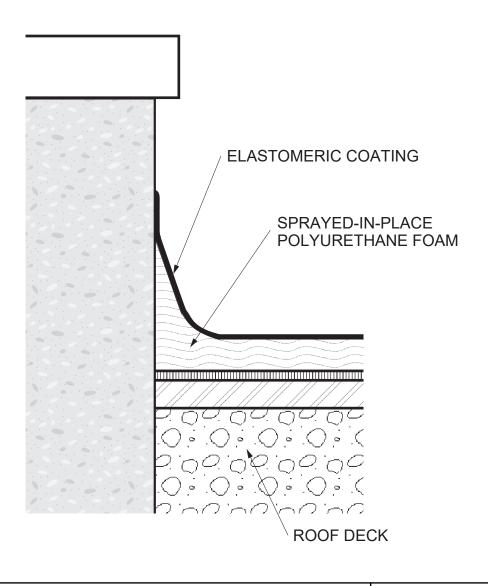

Note: This detail is utilized in the specification and design of fluid-applied roofing, in both new and retrofit applications. It is provided to show a generally recommended procedure for dealing with the condition shown. It will not and cannot provide a specific solution for every condition likely to be encountered in field application. Where field conditions differ, the use of applicable portions of the detail shown or its adaptation by an experienced and conscientious applicator should result in a quality project.