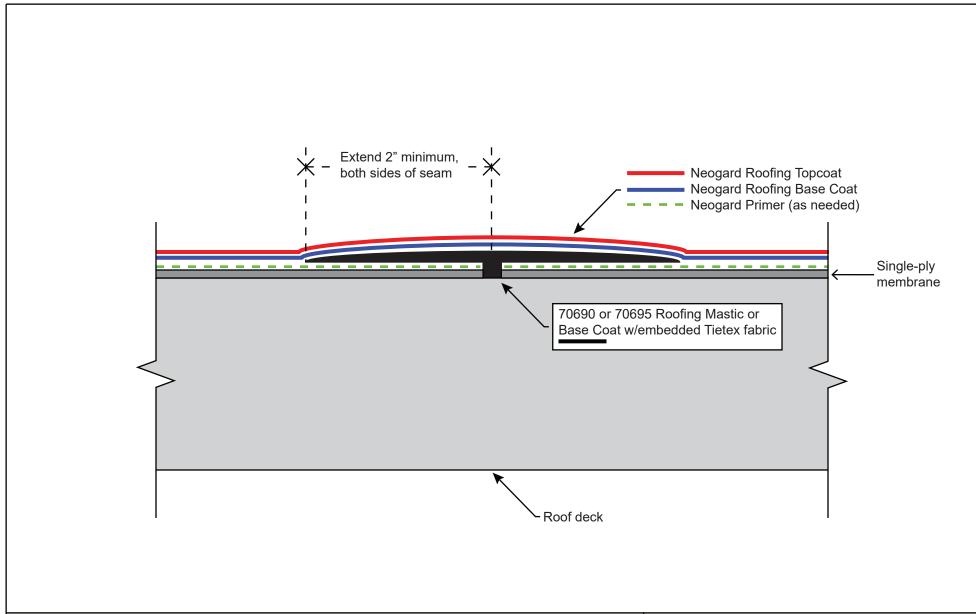

Note: This detail is utilized in the specification and design of fluid-applied roofing, in both new and retrofit applications. It is provided to show a generally recommended procedure for dealing with the condition shown. It will not and cannot provide a specific solution for every condition likely to be encountered in field application. Where field conditions differ, the use of applicable portions of the detail shown or its adaptation by an experienced and conscientious applicator should result in a quality project.

2728 Empire Central Dallas, Texas 75236 (214)-353-1600 www.neogard.com

Projec

Seam Detail, Single Ply Substrate

| Drawn by: | Scale: | Date:      |
|-----------|--------|------------|
| KSK       | NTS    | 08/20/2021 |

Drawing/Index No.

ROOF-SP\_seam-08202021