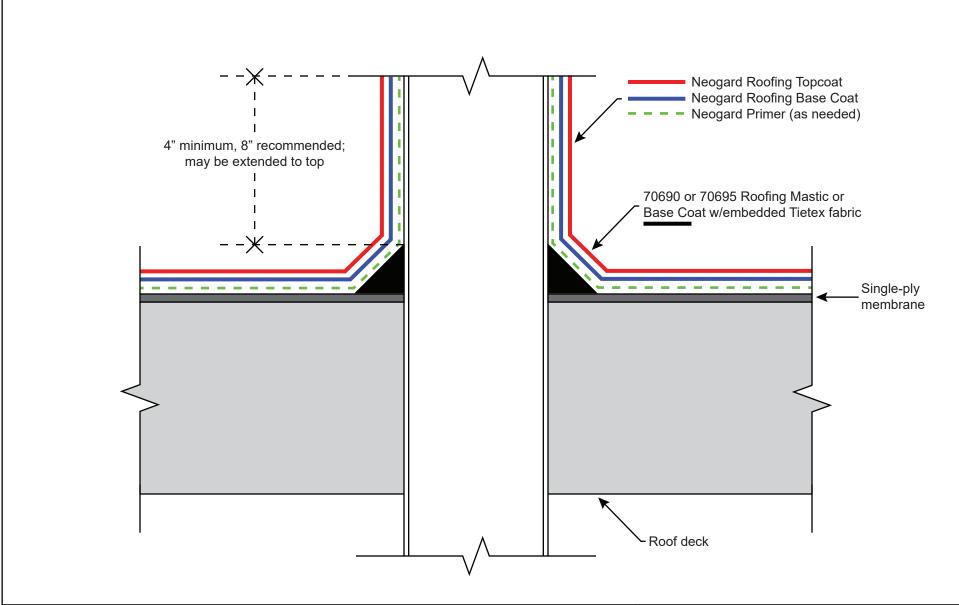

Note: This detail is utilized in the specification and design of fluid-applied roofing, in both new and retrofit applications. It is provided to show a generally recommended procedure for dealing with the condition shown. It will not and cannot provide a specific solution for every condition likely to be encountered in field application. Where field conditions differ, the use of applicable portions of the detail shown or its adaptation by an experienced and conscientious applicator should result in a quality project.

2728 Empire Central Dallas, Texas 75236 (214)-353-1600 www.neogard.com

Projec

Pipe Penetration, Single Ply Substrate

| Drawn by: | Scale: | Date:     |
|-----------|--------|-----------|
| KSK       | NTS    | 08/20/202 |

Drawing/Index No.

ROOF-SP\_pipe-08202021