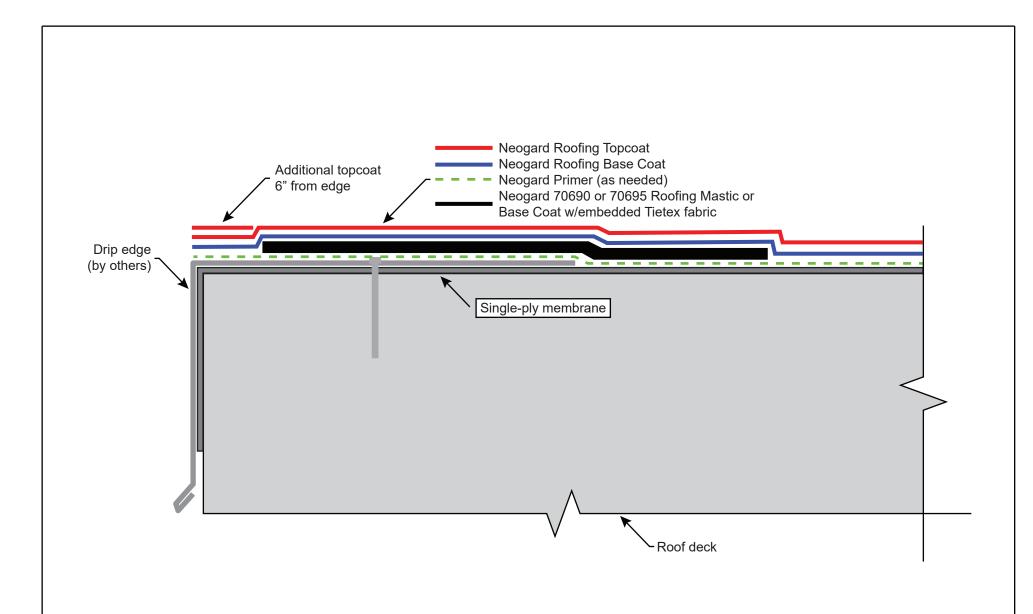

Note: This detail is utilized in the specification and design of fluid-applied roofing, in both new and retrofit applications. It is provided to show a generally recommended procedure for dealing with the condition shown. It will not and cannot provide a specific solution for every condition likely to be encountered in field application. Where field conditions differ, the use of applicable portions of the detail shown or its adaptation by an experienced and conscientious applicator should result in a quality project.

2728 Empire Central Dallas, Texas 75236 (214)-353-1600 www.neogard.com

Proje

Edge Detail, Single-Ply Substrate

| Drawn by: | Scale: | Date:      |
|-----------|--------|------------|
| KSK       | NTS    | 08/20/2021 |