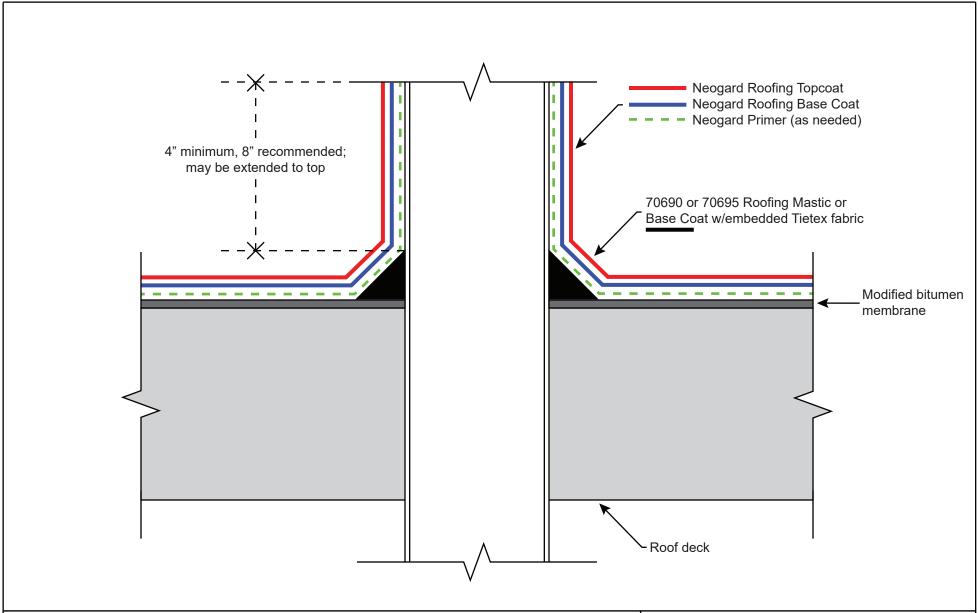

Note: This detail is utilized in the specification and design of fluid-applied roofing, in both new and retrofit applications. It is provided to show a generally recommended procedure for dealing with the condition shown. It will not and cannot provide a specific solution for every condition likely to be encountered in field application. Where field conditions differ, the use of applicable portions of the detail shown or its adaptation by an experienced and conscientious applicator should result in a quality project.

Drawing/Index No.

ROOF-MB\_pipe-08202021