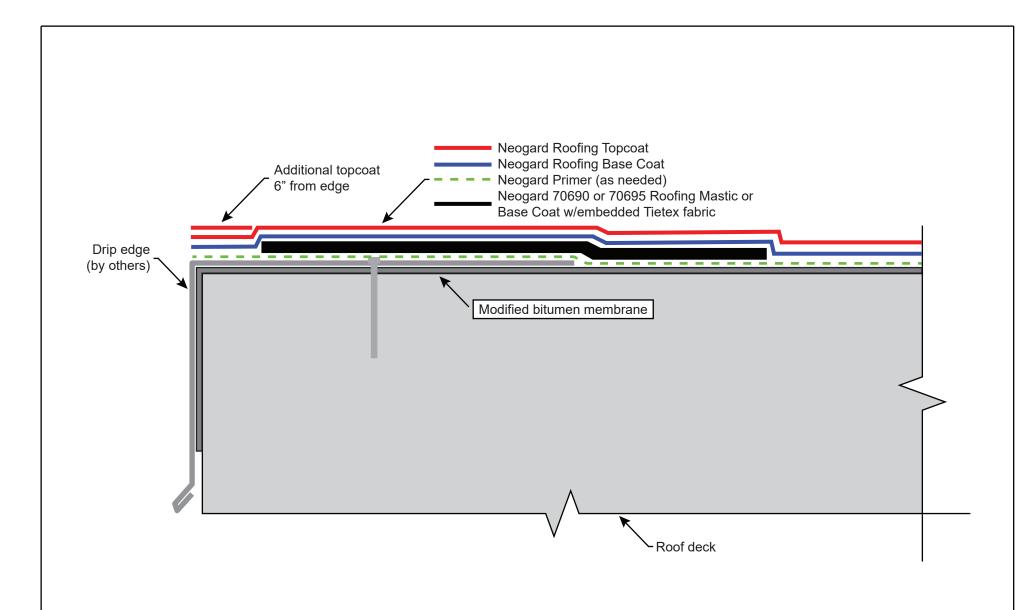

Note: This detail is utilized in the specification and design of fluid-applied roofing, in both new and retrofit applications. It is provided to show a generally recommended procedure for dealing with the condition shown. It will not and cannot provide a specific solution for every condition likely to be encountered in field application. Where field conditions differ, the use of applicable portions of the detail shown or its adaptation by an experienced and conscientious applicator should result in a quality project.

2728 Empire Central Dallas, Texas 75236 (214)-353-1600 www.neogard.com

Proje

Edge Detail, Modified Bitumen Substrate

| Drawn by: | Scale: | Date:                  |
|-----------|--------|------------------------|
| KSK       | NTS    | 08/20/202 <sup>-</sup> |

Drawing/Index No.

ROOF-MB\_edge-08202021