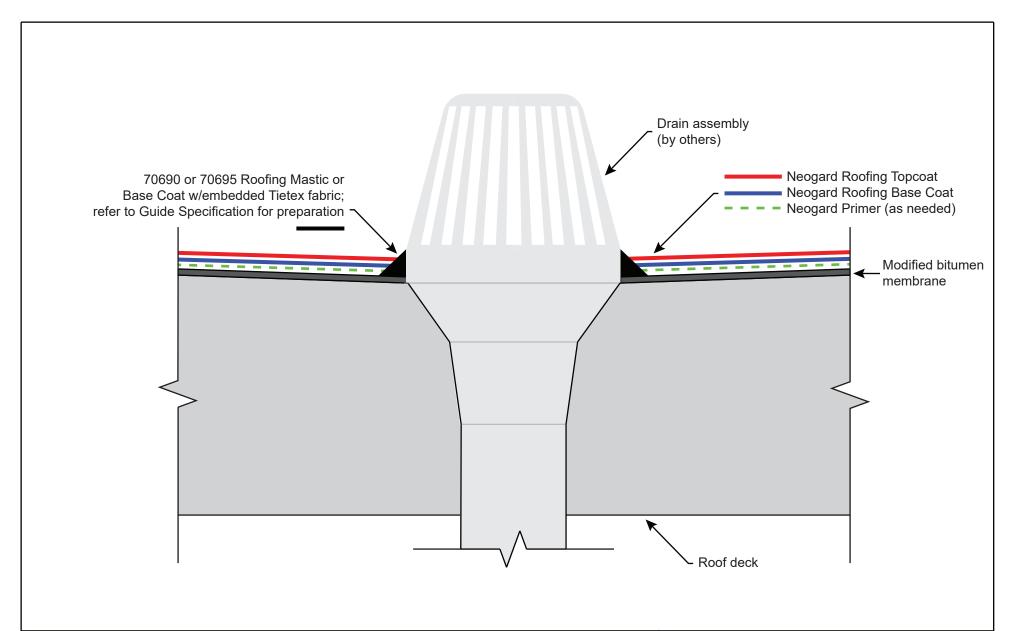

Note: This detail is utilized in the specification and design of fluid-applied roofing, in both new and retrofit applications. It is provided to show a generally recommended procedure for dealing with the condition shown. It will not and cannot provide a specific solution for every condition likely to be encountered in field application. Where field conditions differ, the use of applicable portions of the detail shown or its adaptation by an experienced and conscientious applicator should result in a quality project.

2728 Empire Central Dallas, Texas 75236 (214)-353-1600 www.neogard.com

Projec

Drain Detail, Modified Bitumen Substrate

| Drawn by: | Scale: | Date:     |
|-----------|--------|-----------|
| KSK       | NTS    | 08/20/202 |

Drawing/Index No. ROOF-MB\_drain-08202021