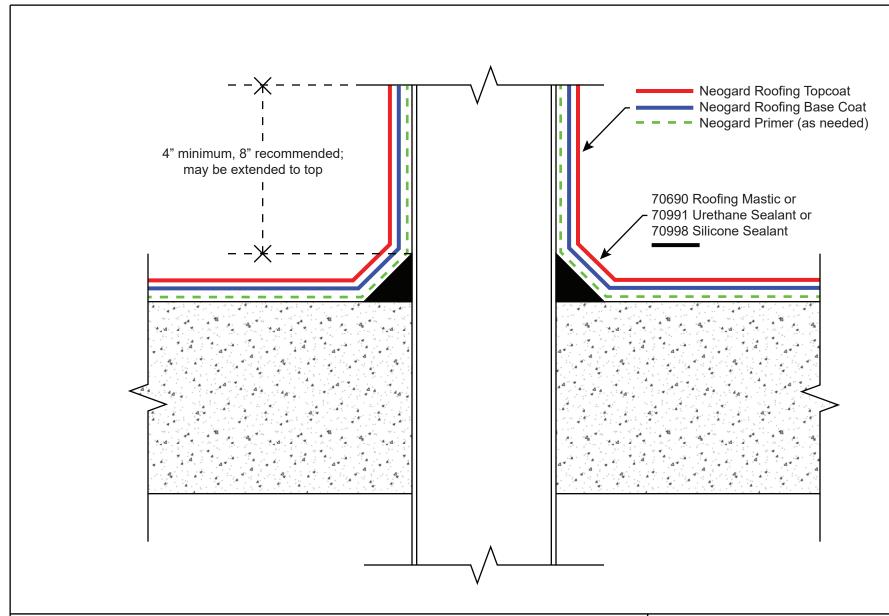

Note: This detail is utilized in the specification and design of fluid-applied roofing, in both new and retrofit applications. It is provided to show a generally recommended procedure for dealing with the condition shown. It will not and cannot provide a specific solution for every condition likely to be encountered in field application. Where field conditions differ, the use of applicable portions of the detail shown or its adaptation by an experienced and conscientious applicator should result in a quality project.

2728 Empire Central Dallas, Texas 75236 (214)-353-1600 www.neogard.com

Projec

Pipe Penetration, Concrete Substrate

 Drawn by:
 Scale:
 Date:

 KSK
 NTS
 08/20/2021

Drawing/Index No.

ROOF-C\_pipe-08202021