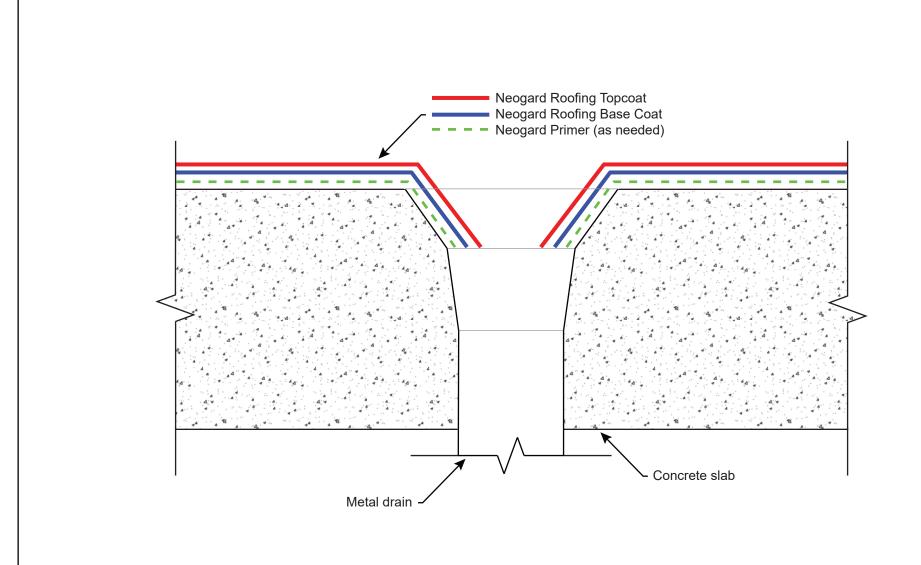

Note: This detail is utilized in the specification and design of fluid-applied roofing, in both new and retrofit applications. It is provided to show a generally recommended procedure for dealing with the condition shown. It will not and cannot provide a specific solution for every condition likely to be encountered in field application. Where field conditions differ, the use of applicable portions of the detail shown or its adaptation by an experienced and conscientious applicator should result in a quality project.

2728 Empire Central Dallas, Texas 75236 (214)-353-1600 www.neogard.com

Projec

Drain Detail, Concrete Substrate

| Drawn by: | Scale: | Date:      |
|-----------|--------|------------|
| KSK       | NTS    | 08/16/2021 |

Drawing/Index No.

ROOF-C\_drain-08162021