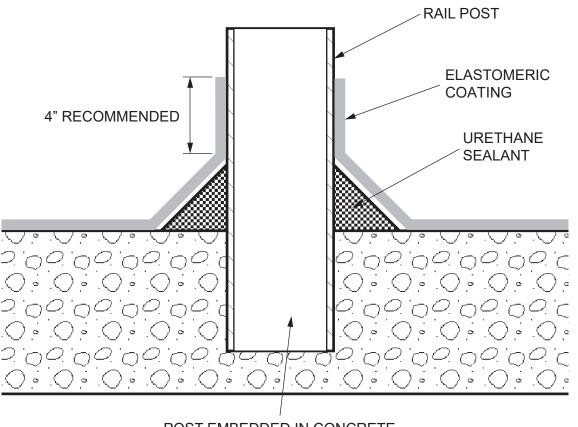

POST EMBEDDED IN CONCRETE OR THREAD-TYPE SLEEVE ANCHORAGE

Note: This detail is utilized in the specification and design of fluid-applied waterproofing, in both new and retrofit applications. It is provided to show a generally recommended procedure for dealing with the condition shown. It will not and cannot provide a specific solution for every condition likely to be encountered in field application. Where field conditions differ, the use of applicable portions of the detail shown or its adaptation by an experienced and conscientious applicator should result in a quality project.