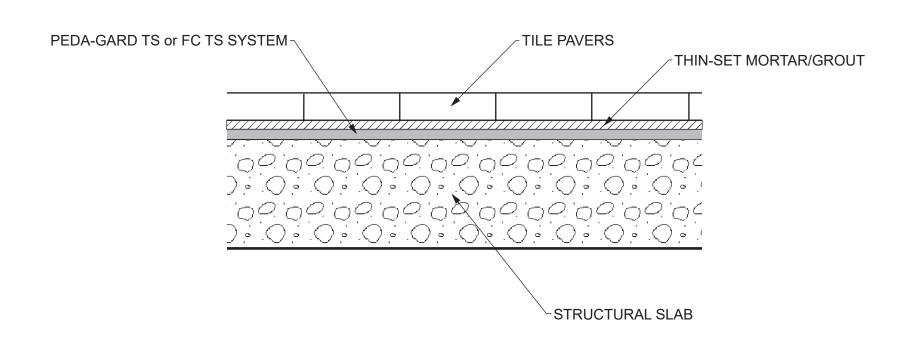

Note: This detail is utilized in the specification and design of fluid-applied waterproofing, in both new and retrofit applications. It is provided to show a generally recommended procedure for dealing with the condition shown. It will not and cannot provide a specific solution for every condition likely to be encountered in field application. Where field conditions differ, the use of applicable portions of the detail shown or its adaptation by an experienced and conscientious applicator should result in a quality project.

2728 Empire Central Dallas, Texas 75236 (214)-353-1600 www.neogard.com

Project:

Thin-Set Tile

 Drawn by:
 Scale:
 Date:

 K. Kirby
 NTS
 04/01/2020

Drawing/Index No.
WPDC\_thin-set-04012020