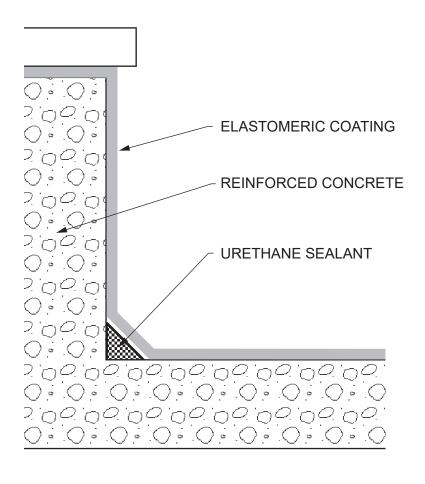

Note: This detail is utilized in the specification and design of fluid-applied waterproofing, in both new and retrofit applications. It is provided to show a generally recommended procedure for dealing with the condition shown. It will not and cannot provide a specific solution for every condition likely to be encountered in field application. Where field conditions differ, the use of applicable portions of the detail shown or its adaptation by an experienced and conscientious applicator should result in a quality project.