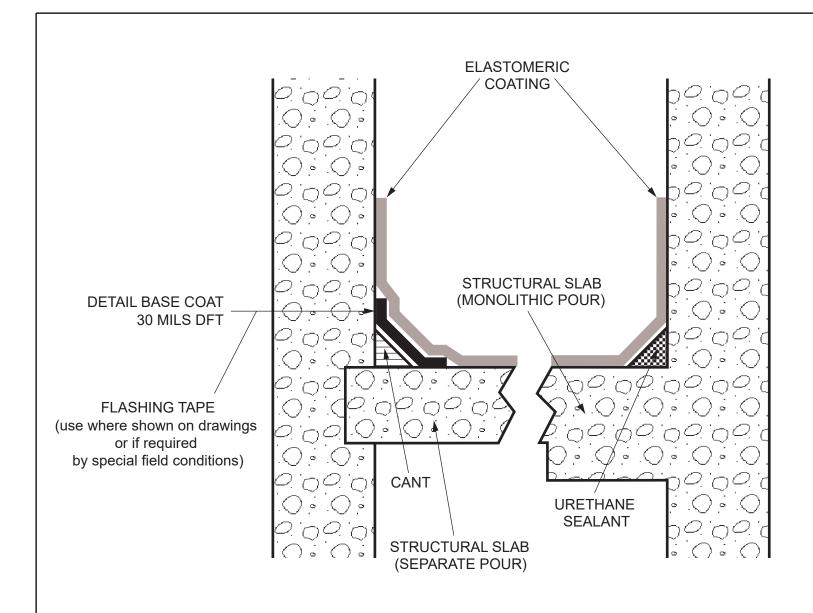

Note: This detail is utilized in the specification and design of fluid-applied waterproofing, in both new and retrofit applications. It is provided to show a generally recommended procedure for dealing with the condition shown. It will not and cannot provide a specific solution for every condition likely to be encountered in field application. Where field conditions differ, the use of applicable portions of the detail shown or its adaptation by an experienced and conscientious applicator should result in a quality project.