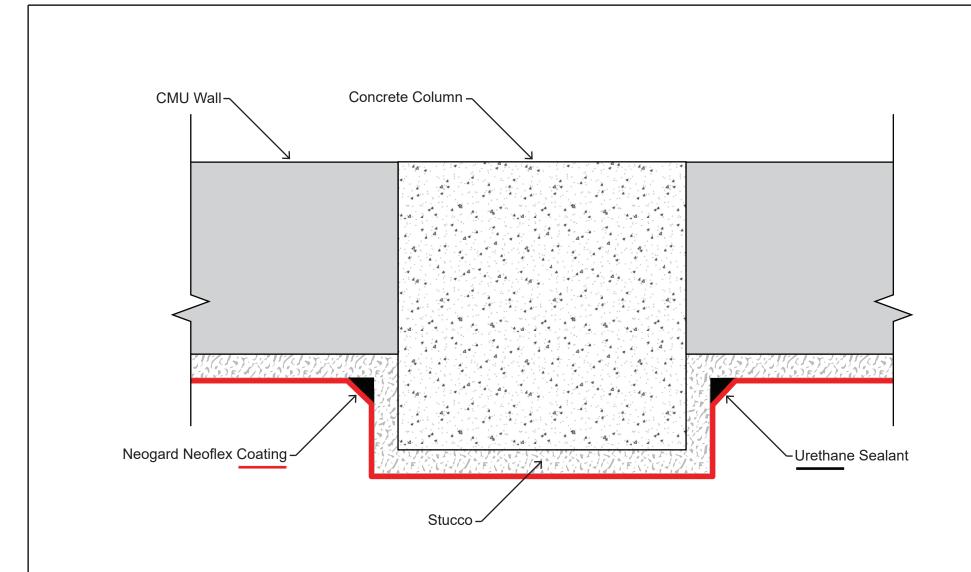

Note: This detail is utilized in the specification and design of fluid-applied wall coatings, in both new and retrofit applications. It is provided to show a generally recommended procedure for dealing with the condition shown. It will not and cannot provide a specific solution for every condition likely to be encountered in field application. Where field conditions differ, the use of applicable portions of the detail shown or its adaptation by an experienced and conscientious applicator should result in a quality project.