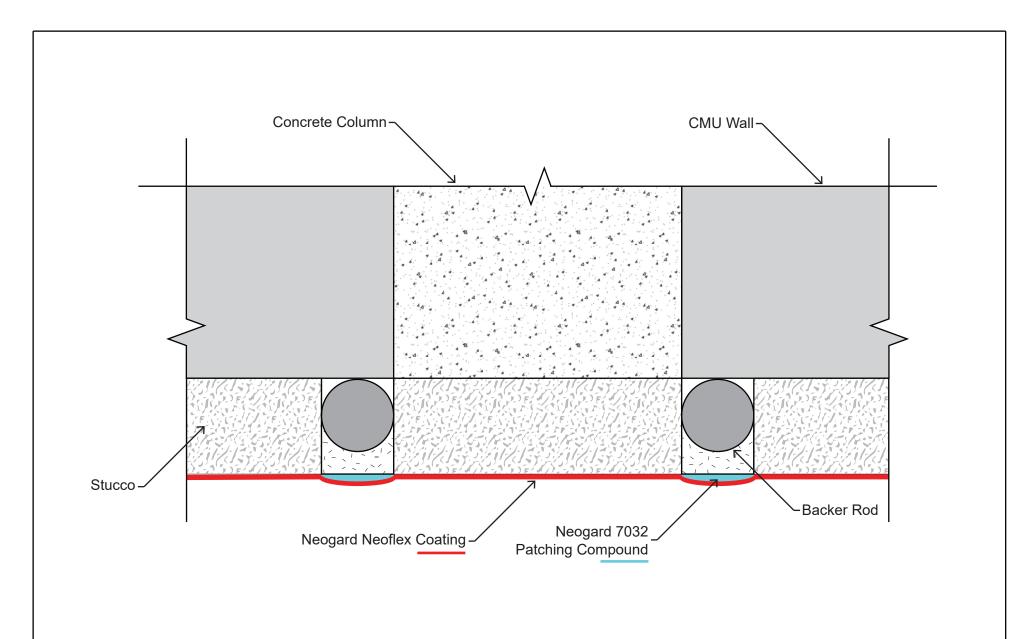

Note: This detail is utilized in the specification and design of fluid-applied wall coatings, in both new and retrofit applications. It is provided to show a generally recommended procedure for dealing with the condition shown. It will not and cannot provide a specific solution for every condition likely to be encountered in field application. Where field conditions differ, the use of applicable portions of the detail shown or its adaptation by an experienced and conscientious applicator should result in a quality project.