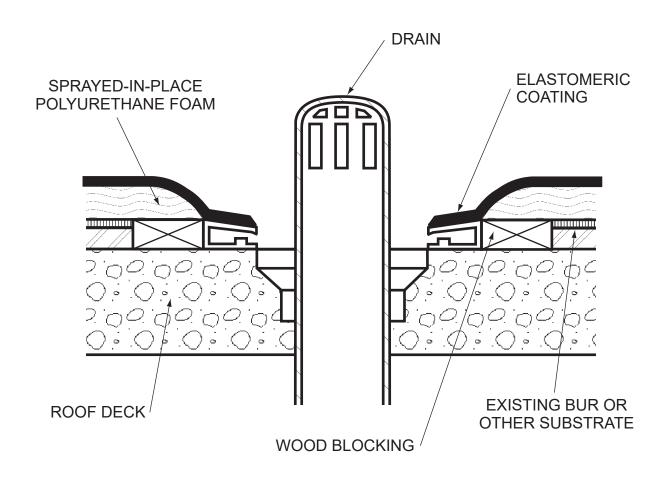

Note: This detail is utilized in the specification and design of fluid-applied roofing, in both new and retrofit applications. It is provided to show a generally recommended procedure for dealing with the condition shown. It will not and cannot provide a specific solution for every condition likely to be encountered in field application. Where field conditions differ, the use of applicable portions of the detail shown or its adaptation by an experienced and conscientious applicator should result in a quality project.

2728 Empire Central Dallas, Texas 75236 (214)-353-1600 www.neogard.com

Project:

Roof Drain

| Drawn by: | Scale: | Date:      | Drawing/Index No.      |
|-----------|--------|------------|------------------------|
| K. Kirby  | NTS    | 04/01/2020 | ROOF_spf-drain-0401202 |