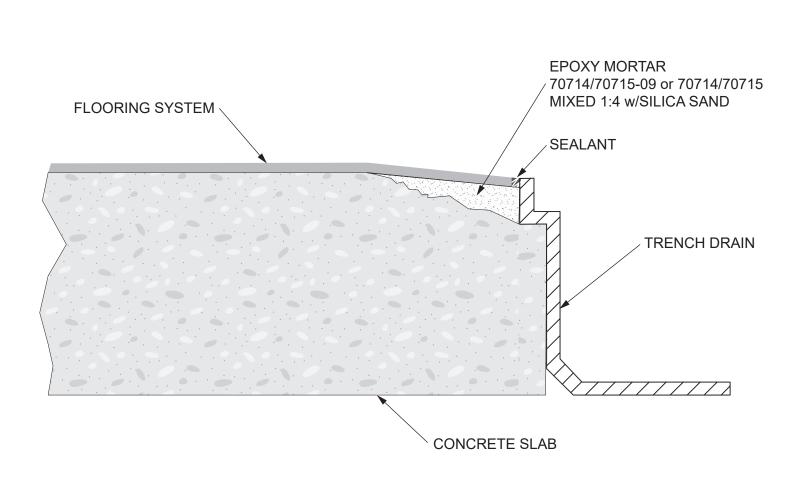

Note: This detail is utilized in the specification and design of fluid-applied flooring, in both new and retrofit applications. It is provided to show a generally recommended procedure for dealing with the condition shown. It will not and cannot provide a specific solution for every condition likely to be encountered in field application. Where field conditions differ, the use of applicable portions of the detail shown or its adaptation by an experienced and conscientious applicator should result in a quality project.

2728 Empire Central Dallas, Texas 75236 (214)-353-1600 www.neogard.com

Project

Prefabricated Trench Drain

| Drawn by: | Scale: | Date:      |
|-----------|--------|------------|
| K. Kirby  | NTS    | 03/30/2020 |

Drawing/Index No.
FLOR\_trench-drain-03302020