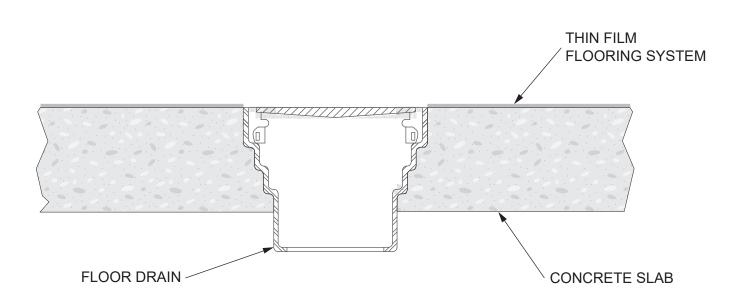

Note: This detail is utilized in the specification and design of fluid-applied flooring, in both new and retrofit applications. It is provided to show a generally recommended procedure for dealing with the condition shown. It will not and cannot provide a specific solution for every condition likely to be encountered in field application. Where field conditions differ, the use of applicable portions of the detail shown or its adaptation by an experienced and conscientious applicator should result in a quality project.

2728 Empire Central Dallas, Texas 75236 (214)-353-1600 www.neogard.com

Projec

Thin Film Flooring Area Drain

| Drawn by: | Scale: | Date:      | Drawing/Index No.                  |
|-----------|--------|------------|------------------------------------|
| K. Kirby  | NTS    | 03/30/2020 | FLOR_thin-film-area-drain-03302020 |