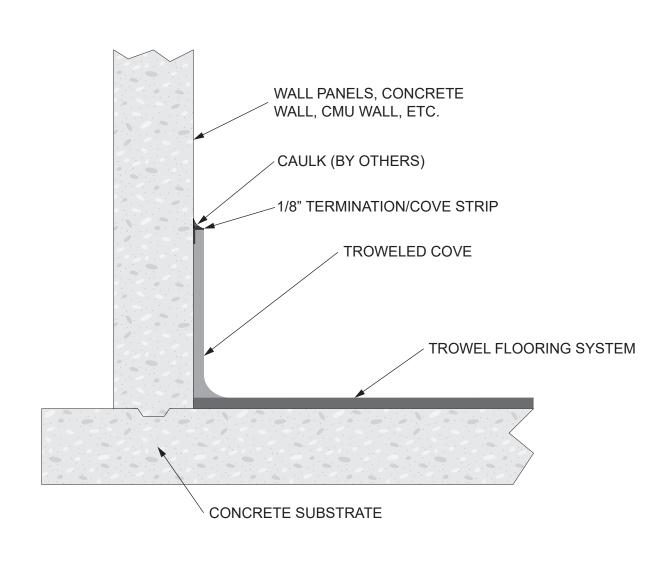

Note: This detail is utilized in the specification and design of fluid-applied flooring, in both new and retrofit applications. It is provided to show a generally recommended procedure for dealing with the condition shown. It will not and cannot provide a specific solution for every condition likely to be encountered in field application. Where field conditions differ, the use of applicable portions of the detail shown or its adaptation by an experienced and conscientious applicator should result in a quality project.

2728 Empire Central Dallas, Texas 75236 (214)-353-1600 www.neogard.com

Projec

Standard Smooth Troweled Flooring Cove Base

| Drawn by: | Scale: | Date:      | Drawing/Index No.                      |
|-----------|--------|------------|----------------------------------------|
| K. Kirby  | NTS    | 03/30/2020 | FLOR_standard-smooth-troweled-03302020 |