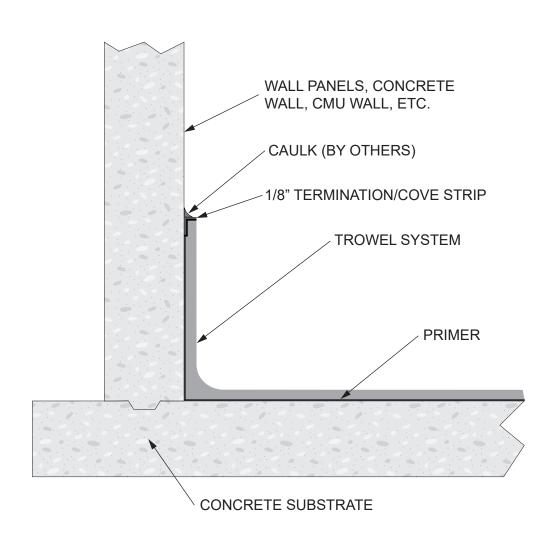

Note: This detail is utilized in the specification and design of fluid-applied flooring, in both new and retrofit applications. It is provided to show a generally recommended procedure for dealing with the condition shown. It will not and cannot provide a specific solution for every condition likely to be encountered in field application. Where field conditions differ, the use of applicable portions of the detail shown or its adaptation by an experienced and conscientious applicator should result in a quality project.

2728 Empire Central Dallas, Texas 75236 (214)-353-1600 www.neogard.com

Project

Standard Trowel Cove Base

| Drawn by: | Scale: | Date:      |
|-----------|--------|------------|
| K. Kirby  | NTS    | 03/30/2020 |