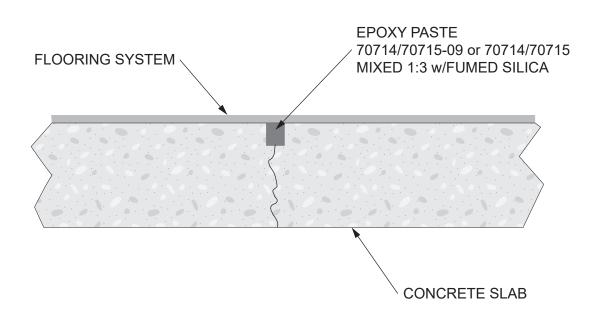

Note: This detail is utilized in the specification and design of fluid-applied flooring, in both new and retrofit applications. It is provided to show a generally recommended procedure for dealing with the condition shown. It will not and cannot provide a specific solution for every condition likely to be encountered in field application. Where field conditions differ, the use of applicable portions of the detail shown or its adaptation by an experienced and conscientious applicator should result in a quality project.