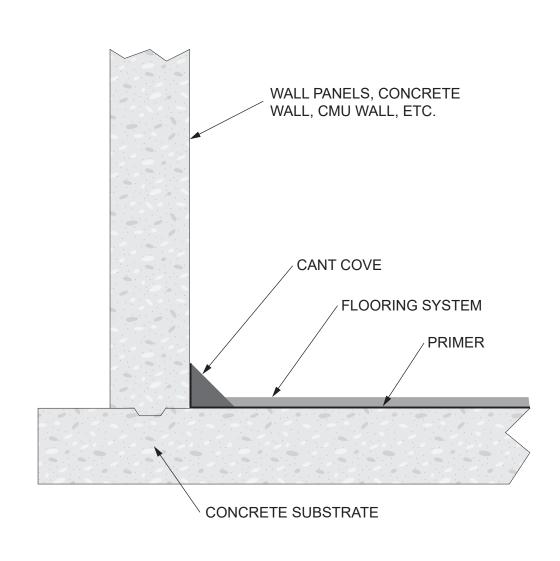

Note: This detail is utilized in the specification and design of fluid-applied flooring, in both new and retrofit applications. It is provided to show a generally recommended procedure for dealing with the condition shown. It will not and cannot provide a specific solution for every condition likely to be encountered in field application. Where field conditions differ, the use of applicable portions of the detail shown or its adaptation by an experienced and conscientious applicator should result in a quality project.

2728 Empire Central Dallas, Texas 75236 (214)-353-1600 www.neogard.com

Project

Horizontal/Vertical Termination Cant Cove

| Drawn by: | Scale: | Date:      | Drawing/Index No.               |
|-----------|--------|------------|---------------------------------|
| K. Kirby  | NTS    | 03/30/2020 | FLOR_hv-term-cant-cove-03302020 |